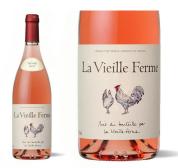

# La Vieille Ferme Luberon Rosé - 2015

Fresh and fruity.... La Vieille Ferme Luberon rosé has all the characteristics of an attractive rosé.

# TASTING

Beautiful light pink color, with pastel highlights. This lively and balanced wine offers a beautiful freshness, with delicate red fruits, flowers and citrus aromas. On the palate, this very aromatic wine shows fresh fruits notes with a great persistence.