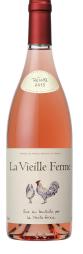

# La Vieille Ferme Luberon Rosé - 2015

Fresh and fruity.... La Vieille Ferme Luberon rosé has all the characteristics of an attractive rosé.

# TASTING

Beautiful light pink color, with pastel highlights. This lively and balanced wine offers a beautiful freshness, with delicate red fruits, flowers and citrus aromas. On the palate, this very aromatic wine shows fresh fruits notes with a great persistence.