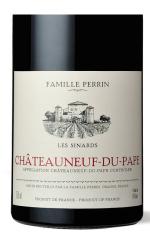

## Famille Perrin Châteauneufdu-Pape

The other Châteauneuf of the family! For the most part Les Sinards is made from the young vines at Beaucastel and a neighbouring vineyard we farm. Mostly Grenache, this is a classic Châteauneuf du Pape.